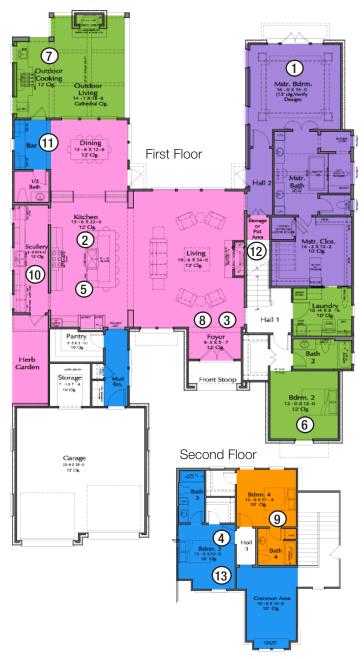

**LEARN MORE** 

ROOM SPONSORS

Kitchen

DISTRICT SOUTH

REAL ESTATE CO.

Foyer & Living Room

Bedroom #3 FIRST NATIONAL Bank OF JEANERETTE

Bedroom #2

**Outdoor Living & Cooking** Home Bank

LABORDE EARLES

10 Scullery A Division of Fidelity Bank

11) **Dining Room & Bar** 

**Pet Spa** Sylvia McLain DISTRICT SOUTH

OLSON & O'NEILL | Attorneys at Law

Bedroom #3 WASHINGTON

# ST. JUDE DREAM HOME Giveaway 2023 ROOM SPONSORS

All furnishings, art, and decorations are available for purchase. Contact the designer.

#### Paige LaVergne

Master Suite, Master Bathroom, Master Closet, Hallway 2

#### Jodi & Gabrielle Bolgiano

Jodi Bolgiano: Kitchen, Scullery, Foyer, Dining, Herb Garden

Gabrielle Bolgiano: Living Room, 1/2 Bath, Pet Area

#### **Stacey Arceneaux**

Bedroom 2, Bathroom 2, Laundry, Outdoor Space

#### **Paige Gary**

Bedroom 4, Bathroom 4

# Dona Sonnier & Leslie Wooters

Dona Sonnier: Bedroom 3, Bathroom 3, Upstairs Common Area

Leslie Wooters: Bar, Mudroom

PLEASE SUPPORT OUR SPONSOF